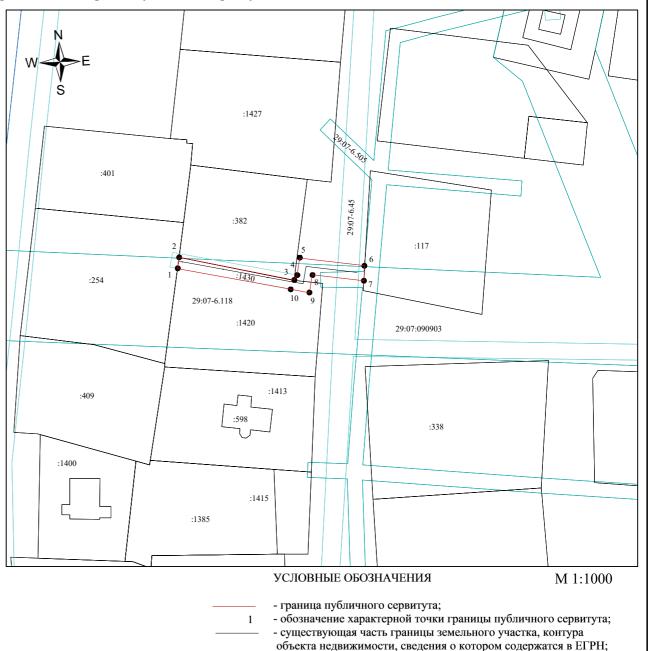

## Схема расположения границ публичного сервитута

## Каталог координат поворотных точек

Система координат: МСК 29 зона 3

Публичный сервитут для эксплуатации линейного объекта системы Объект: тазоснабжения «Сеть газораспределения (газопровод-ввод) по ул.Северная д.106 п.Шипицыно Котласский район Архангельская

Площадь: 176 кв.м.

| Обозначение<br>характерных точек<br>границы | Координаты, м |              | Метод определения<br>координат | Средняя<br>квадратическая<br>погрешность  |
|---------------------------------------------|---------------|--------------|--------------------------------|-------------------------------------------|
|                                             | X             | Y            | характерной точки              | положения<br>характерной точки<br>(Mt), м |
| 1                                           | 287 835,21    | 3 533 376,52 | аналитический                  | 0,10                                      |
| 2                                           | 287 838,19    | 3 533 376,93 | аналитический                  | 0,10                                      |
| 3                                           | 287 832,15    | 3 533 407,30 | аналитический                  | 0,10                                      |
| 4                                           | 287 833,51    | 3 533 408,06 | аналитический                  | 0,10                                      |
| 5                                           | 287 838,03    | 3 533 408,78 | аналитический                  | 0,10                                      |
| 6                                           | 287 836,00    | 3 533 425,99 | аналитический                  | 0,10                                      |
| 7                                           | 287 832,00    | 3 533 425,77 | аналитический                  | 0,10                                      |
| 8                                           | 287 833,61    | 3 533 412,12 | аналитический                  | 0,10                                      |
| 9                                           | 287 828,83    | 3 533 411,36 | аналитический                  | 0,10                                      |
| 10                                          | 287 829,84    | 3 533 405,88 | аналитический                  | 0,10                                      |
| 1                                           | 287 835,21    | 3 533 376,52 | аналитический                  | 0,10                                      |

**ЗОУИТ** 

29:15:120401

- номер кадастрового квартала

- зона с особыми условиями использования территории; 29:15:120401:9738/ - кадастровый номер объекта недвижимости / учетный номер 29:15-6.1386 20 VIXT