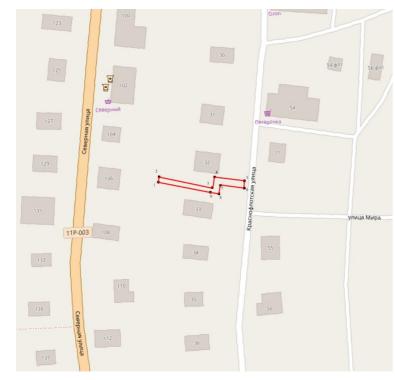

## Схема расположения границ публичного сервитута

## Каталог координат поворотных точек

Система координат: МСК 29 зона 3

Публичный сервитут для эксплуатации линейного объекта системы Объект: тазоснабжения «Сеть газораспределения (газопровод-ввод) по ул.Северная д.106 п.Шипицыно Котласский район Архангельская